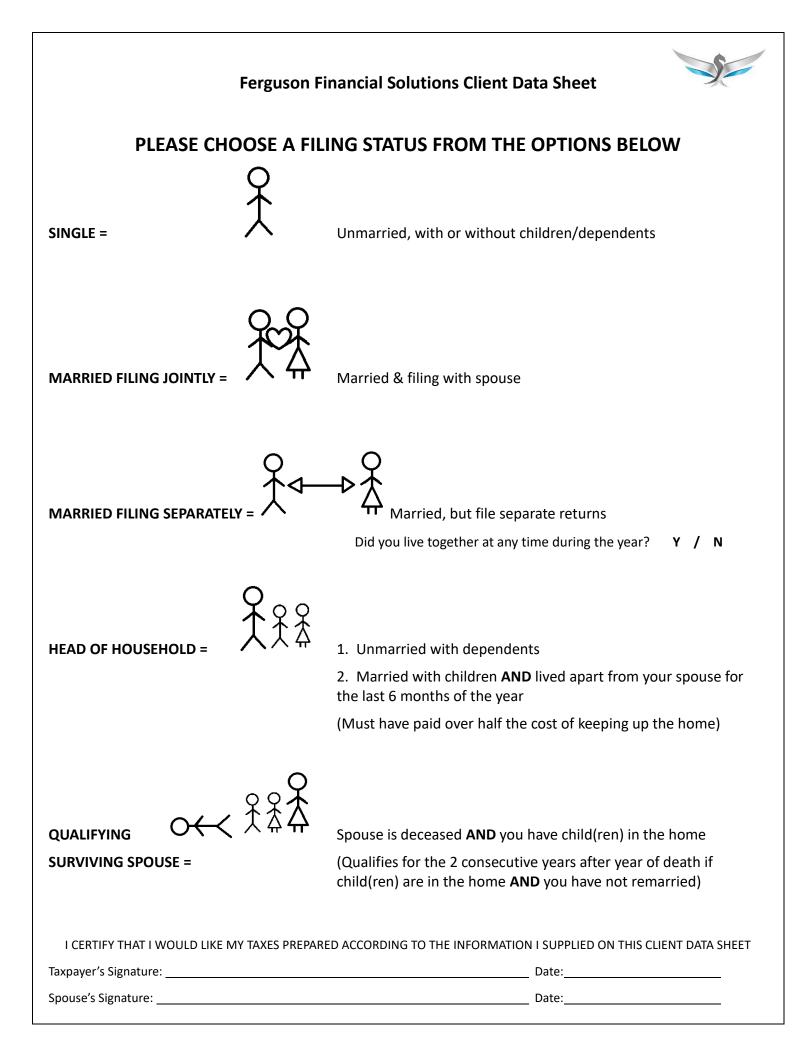

## Ferguson Financial Solutions Client Data Sheet

| TAXPAYER NAME:                                                                                                                                                                                                                                                                                                                               |                            | SPOUSE NAME:                                                                 |                        |                        |            |                  |  |        |  |  |  |
|----------------------------------------------------------------------------------------------------------------------------------------------------------------------------------------------------------------------------------------------------------------------------------------------------------------------------------------------|----------------------------|------------------------------------------------------------------------------|------------------------|------------------------|------------|------------------|--|--------|--|--|--|
|                                                                                                                                                                                                                                                                                                                                              |                            |                                                                              |                        |                        |            | EMAIL:           |  | EMAIL: |  |  |  |
|                                                                                                                                                                                                                                                                                                                                              |                            |                                                                              |                        |                        |            | MAILING ADDRESS: |  |        |  |  |  |
| <br>CITY:                                                                                                                                                                                                                                                                                                                                    |                            |                                                                              |                        |                        |            |                  |  |        |  |  |  |
| MAIN PHONE:                                                                                                                                                                                                                                                                                                                                  |                            | ALT PHONE:                                                                   |                        |                        |            |                  |  |        |  |  |  |
| Did you receive the AK PFD? Y / N<br>If NO, was it due to garnishment? Y / N                                                                                                                                                                                                                                                                 |                            | Did you receive the AK PFD? Y / N<br>If NO, was it due to garnishment? Y / N |                        |                        |            |                  |  |        |  |  |  |
| Dependents:<br>Full Name                                                                                                                                                                                                                                                                                                                     | Date of Birth              | SSN                                                                          | Relationship<br>to you | Months<br>in home      | PFD<br>Y/N |                  |  |        |  |  |  |
|                                                                                                                                                                                                                                                                                                                                              |                            |                                                                              |                        |                        |            |                  |  |        |  |  |  |
| D                                                                                                                                                                                                                                                                                                                                            |                            |                                                                              |                        | Y                      | N          |                  |  |        |  |  |  |
| PLEASE ANSWER YES OR NO TO ALL THAT APPLY<br>Can someone else claim you as a dependent?                                                                                                                                                                                                                                                      |                            |                                                                              |                        |                        |            |                  |  |        |  |  |  |
| Did you have health insurance through the Marketplace?                                                                                                                                                                                                                                                                                       |                            |                                                                              |                        |                        |            |                  |  |        |  |  |  |
| Did you make <i>estimated</i> payments to the IRS last year? Amount: \$                                                                                                                                                                                                                                                                      |                            |                                                                              |                        |                        |            |                  |  |        |  |  |  |
| Did you or your spouse live or work in another state last year?                                                                                                                                                                                                                                                                              |                            |                                                                              |                        |                        |            |                  |  |        |  |  |  |
| Were you a student, had education expenses, or made student loan payments?                                                                                                                                                                                                                                                                   |                            |                                                                              |                        |                        |            |                  |  |        |  |  |  |
| Were you self-employed?                                                                                                                                                                                                                                                                                                                      |                            |                                                                              |                        |                        |            |                  |  |        |  |  |  |
| Did you receive Alimony? Payor's SSN: Date of Divorce://                                                                                                                                                                                                                                                                                     |                            |                                                                              |                        |                        |            |                  |  |        |  |  |  |
| Did you pay Alimony? Recipient's SSN: Date of Divorce://                                                                                                                                                                                                                                                                                     |                            |                                                                              |                        |                        |            |                  |  |        |  |  |  |
| Did you receive (as a reward, award, or compensation), sell, exchange, gift, or otherwise dispose of a digital asset (or financial interest in a digital asset)? Examples of digital assets include virtual currency (Cryptocurrency, Bitcoin, Ethereum), NFTs (Bored Ape Yacht Club, digital representation of artwork or deed to a house). |                            |                                                                              |                        |                        |            |                  |  |        |  |  |  |
|                                                                                                                                                                                                                                                                                                                                              | SELECT THE INCOME          | ITEMS THAT APPLY TO YOU                                                      |                        |                        |            |                  |  |        |  |  |  |
| W-2 Wages Misc. Income (1099)                                                                                                                                                                                                                                                                                                                |                            | Gambling Winnings                                                            | Sold stocks or         | Sold stocks or bonds   |            |                  |  |        |  |  |  |
| Interest Unemployment                                                                                                                                                                                                                                                                                                                        |                            | Pension/Retirement                                                           | Sold a house           | Sold a house or land   |            |                  |  |        |  |  |  |
| Dividends Digita                                                                                                                                                                                                                                                                                                                             | al Assets (Crypto, NFT)    | Social Security or Disability<br>Benefits                                    | Sold business          | Sold business property |            |                  |  |        |  |  |  |
| Would you                                                                                                                                                                                                                                                                                                                                    | like your refund direct de | posited into your bank account                                               | ?Y/N                   |                        |            |                  |  |        |  |  |  |
| Checking Savings Routing #:                                                                                                                                                                                                                                                                                                                  |                            | Account #:                                                                   |                        |                        | _          |                  |  |        |  |  |  |
| I CERTIFY THAT I WOULD LIKE MY T                                                                                                                                                                                                                                                                                                             | AXES PREPARED ACCORDI      | NG TO THE INFORMATION I SUP                                                  | PLIED ON THIS CLIEN    | IT DATA SHE            | ET         |                  |  |        |  |  |  |
| Taxpayer's Signature: Date:                                                                                                                                                                                                                                                                                                                  |                            |                                                                              |                        |                        |            |                  |  |        |  |  |  |
| Spouse's Signature: Date:                                                                                                                                                                                                                                                                                                                    |                            |                                                                              |                        |                        |            |                  |  |        |  |  |  |
|                                                                                                                                                                                                                                                                                                                                              |                            |                                                                              |                        |                        |            |                  |  |        |  |  |  |